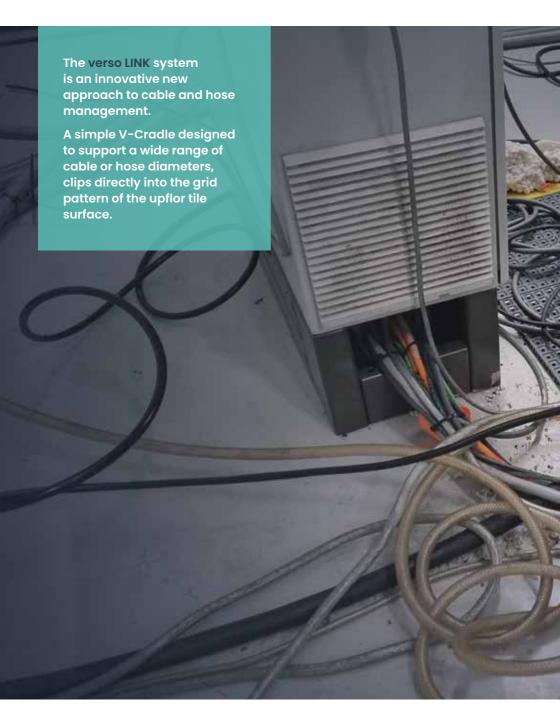

## Cable/hose management

## V-Cradle support system

#### Supports a wide range of sizes