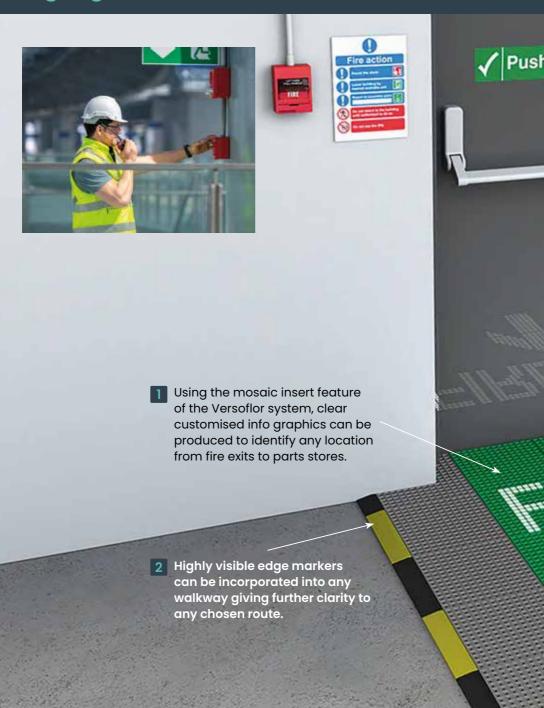

## Walkways / LED lighting

Using the mosaic insert feature of the Upflor system, clear and customised info graphics can be produced to identify safe walkways and hazards, such as fork lift truck areas, hard hat areas and any other important locations or routes.

The LED sequences can be used to indicate required direction, i.e towards fire exits.

Walkways can be easily laid, uplifted and moved, eliminating the need for painting and repainting floors.