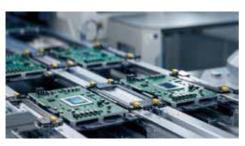

#### **ESD** control

Electrostatic Discharge (ESD) flooring protects electronics from damage caused by static electricity, which accumulates as people walk. Versoflor ESD floor is electrically conductive, creating an electrical pathway from the walking surface to ground.

Protect your electronic assembly line from Electrostatic Discharge using versoflor ESD.