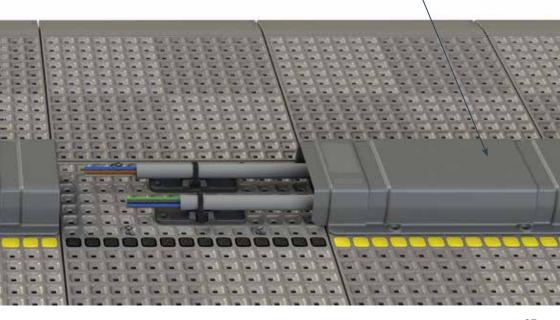

#### Air and water

Using the innovative V-Cradle the verso LINK system can support a wide range of hose diameters, for both air and water. Simply retained with standard cable ties.

Finally the durable cover panel is fitted into the Upflor grid pattern to completely hide and protect the hoses within. \

#### Power 240v | 415v

Using the innovative V-Cradle the verso LINK system can support a wide range of cable types and diameters. From Cat 6 data to 32A SWA power. Simply retained with standard cable ties.

Finally the durable cover panel is fitted into the Upflor grid pattern to completely hide and protect the cables within. \