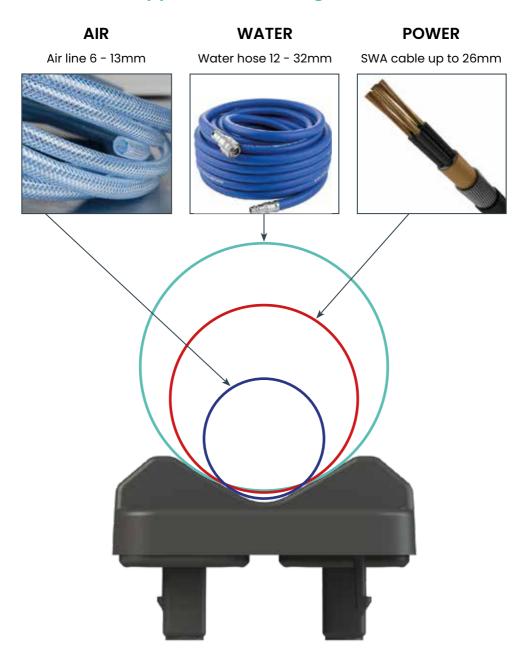

#### Air and water

Using the innovative V-Cradle the verso LINK system can support a wide range of hose diameters, for both air and water. Simply retained with standard cable ties.

Finally the durable cover panel is fitted into the Upflor grid pattern to completely hide and protect the hoses within. \

#### Power 240v | 415v

Using the innovative V-Cradle the verso LINK system can support a wide range of cable types and diameters. From Cat 6 data to 32A SWA power. Simply retained with standard cable ties.