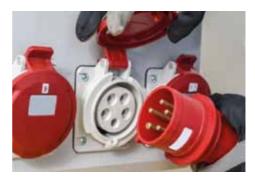

#### Power 240v | 415v outlets

Industrial 240v outlets can be surface mounted into the verso LINK cover system allowing convenient access to mains power without the need for extension leads.

The robust cover system can accommodate industrial 415v 3 Phase outlets up to 32A form factor.