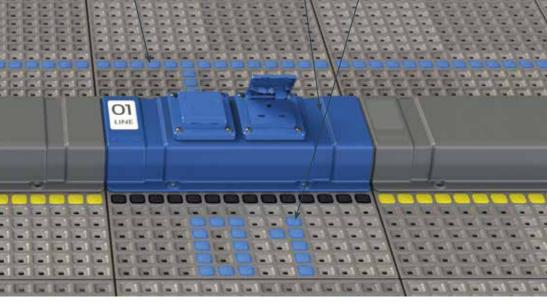

#### Power 240v | 415v outlets

Industrial 240v outlets can be surface mounted into the verso LINK cover system allowing convenient access to mains power without the need for extension leads.

The robust cover system can accommodate industrial 415v 3 Phase outlets up to 32A form factor.

#### **Colour coding options**

Using the mosaic insert feature of the Upflor system trace line markers can be produced to identify single locations or complete runs.

Entire cover systems can be colour coded to identify a particular location or a complete run.

Individual locations can be named or number identified with limitless options.