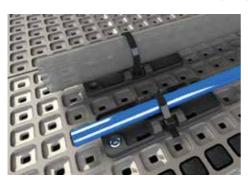

#### Air and water

Using the innovative V-Cradle the verso LINK system can support a wide range of hose diameters, for both air and water. Simply retained with standard cable ties.

Finally the durable cover panel is fitted into the Upflor grid pattern to completely hide and protect the hoses within. \

Finally the durable cover panel is fitted into the Upflor grid pattern to completely hide and protect the cables within. \