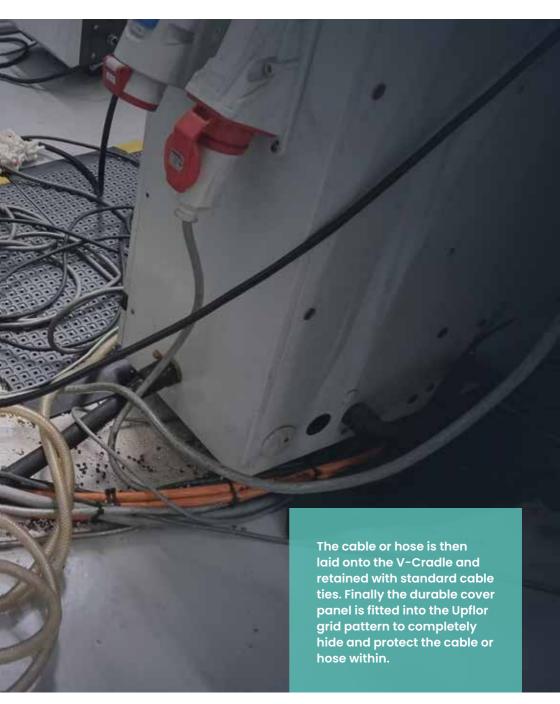

#### Air and water

Using the innovative V-Cradle the verso LINK system can support a wide range of hose diameters, for both air and water. Simply retained with standard cable ties.

Finally the durable cover panel is fitted into the Upflor grid pattern to completely hide and protect the hoses within. \

#### Power 240v | 415v

Using the innovative V-Cradle the verso LINK system can support a wide range of cable types and diameters. From Cat 6 data to 32A SWA power. Simply retained with standard cable ties.

Finally the durable cover panel is fitted into the Upflor grid pattern to completely hide and protect the cables within. \