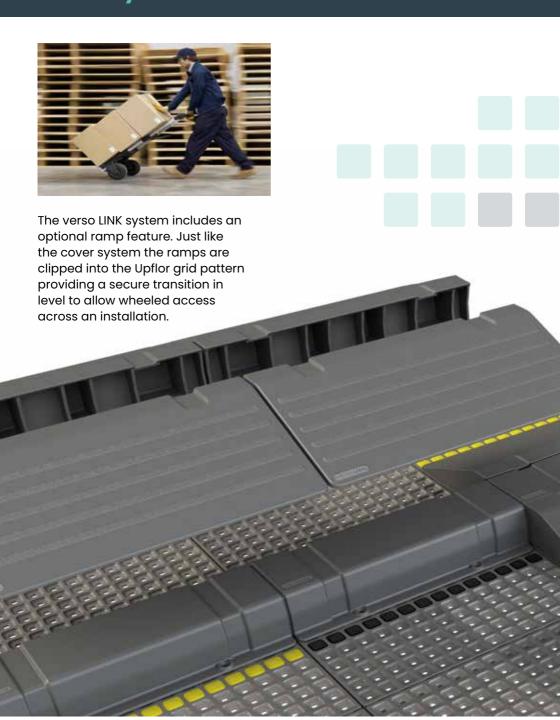

cover panel is fitted into the Upflor grid pattern to completely hide and protect the cables within. \



#### V-Cradle and cover system

#### Power 240v | 415v outlets



Industrial 240v outlets can be surface mounted into the verso LINK cover system allowing convenient access to mains power without the need for extension leads.



The robust cover system can accommodate industrial 415v 3 Phase outlets up to 32A form factor.



#### **Colour coding options**

Using the mosaic insert feature of the Upflor system trace line markers can be produced to identify single locations or complete runs.

Entire cover systems can be colour coded to identify a particular location or a complete run.

Individual locations can be named or number identified with limitless options.



## **Cover system**



#### RAMPS



#### **ESD** control



Electrostatic Discharge (ESD) flooring protects electronics from damage caused by static electricity, which accumulates as people walk. Versoflor ESD floor is electrically conductive, creating an electrical pathway from the walking surface to ground.



Protect your electronic assembly line from Electrostatic Discharge using versoflor ESD.







# versoflor.com

Industrial 2024

sales@versoflor.com call: +44 (0) 116 436 2461