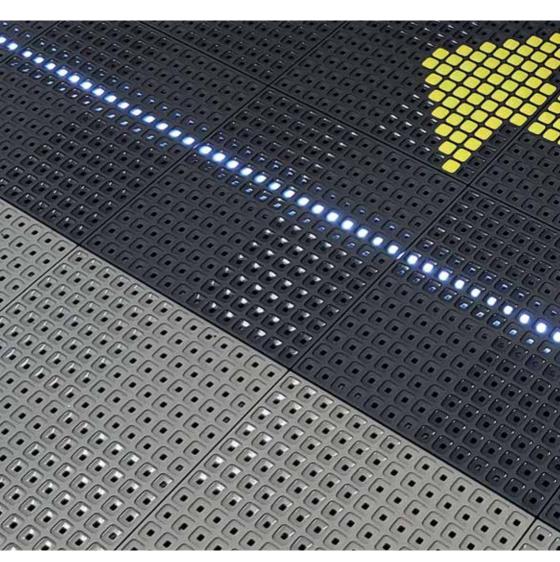

The Versoflor system includes an innovative underfloor lighting track.

This unique feature can be used to create high impact, high visibility LED guide trace lines.

### ILLUMINATE, DIRECT AND INDICATE ILLUMINATE, DIRECT AND INDICATE

The LED lighting system when used in conjunction with the remote control unit can produce multiple lighting sequences and or colour combinations.

The LED sequences can be used to indicate required direction, i.e towards fire exits.

Walkways can be easily laid, uplifted and moved, eliminating the need for painting and repainting floors.