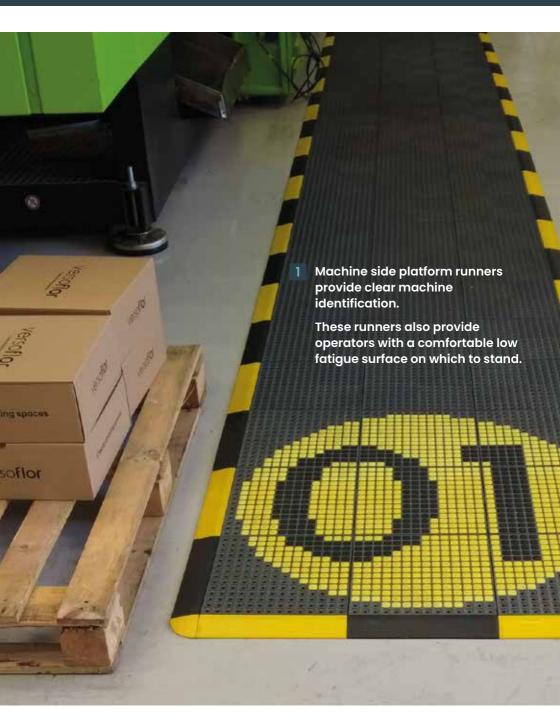

Versoflor helps you prevent and control hazards in your workplace with anti-slip surfaces and clear signage helping employees to stop, think, look and identify hazards.

- With an average in dry conditions of 108 PVT, and even in wet conditions an average of 60 PVT, giving Versoflor a Slip Risk Classification of "low".
- The Versoflor surface is designed to reduce fatigue and discomfort experienced whilst standing for long periods of time.

It provides support to the feet and legs, alleviating the strain and pressure that can lead to fatigue, muscle discomfort, and musculoskeletal issues. Our tiles and mosaics have been tested to BS 7976 (The British Standard specification that provides guidelines for the assessment of slip resistance of flooring surfaces).