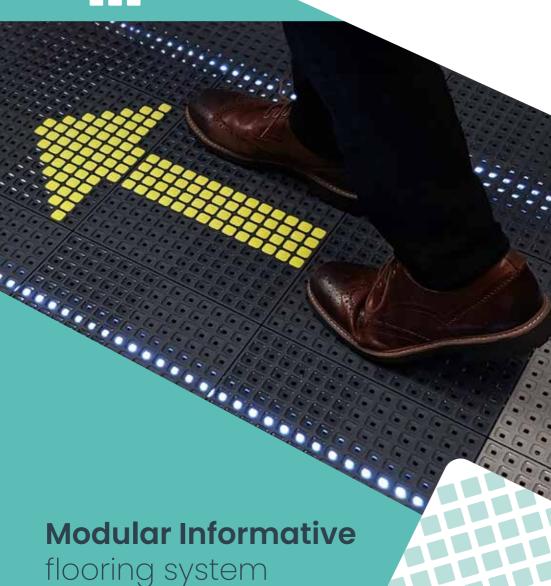

## Walkways / LED lighting

Using the mosaic insert feature of the Upflor system, clear and customised info graphics can be produced to identify safe walkways and hazards, such as fork lift truck areas, hard hat areas and any other important locations or routes.

The Versoflor system includes an innovative underfloor lighting track.

This unique feature can be used to create high impact, high visibility LED guide trace lines.

### ILLUMINATE, DIRECT AND INDICATE ILLUMINATE, DIRECT AND INDICATE

The LED lighting system when used in conjunction with the remote control unit can produce multiple lighting sequences and or colour combinations.

The LED sequences can be used to indicate required direction, i.e towards fire exits.

Walkways can be easily laid, uplifted and moved, eliminating the need for painting and repainting floors.