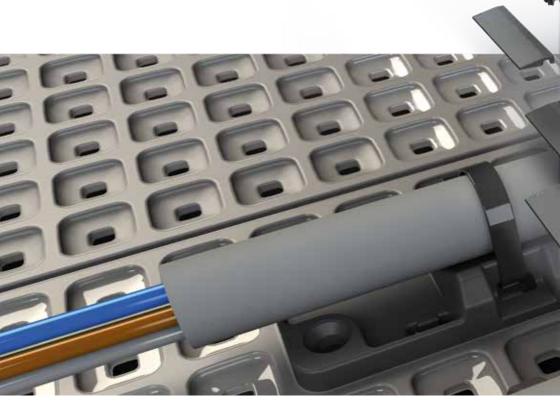

## Cable/hose management

#### Air and water

Using the innovative V-Cradle the verso LINK system can support a wide range of hose diameters, for both air and water. Simply retained with standard cable ties.

Finally the durable cover panel is fitted into the Upflor grid pattern to completely hide and protect the hoses within. \

#### Power 240v | 415v

Using the innovative V-Cradle the verso LINK system can support a wide range of cable types and diameters. From Cat 6 data to 32A SWA power. Simply retained with standard cable ties.

Finally the durable cover panel is fitted into the Upflor grid pattern to completely hide and protect the cables within. \