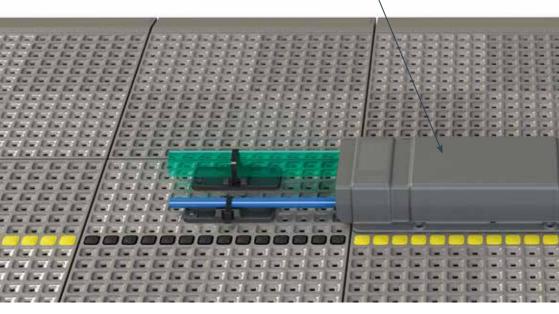

## V-Cradle support system

#### V-Cradle and cover system

#### Air and water

Using the innovative V-Cradle the verso LINK system can support a wide range of hose diameters, for both air and water. Simply retained with standard cable ties.

Finally the durable cover panel is fitted into the Upflor grid pattern to completely hide and protect the hoses within. \