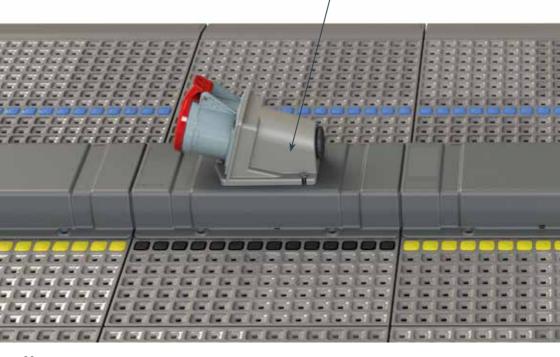

#### Power 240v | 415v outlets

Industrial 240v outlets can be surface mounted into the verso LINK cover system allowing convenient access to mains power without the need for extension leads.

The robust cover system can accommodate industrial 415v 3 Phase outlets up to 32A form factor.