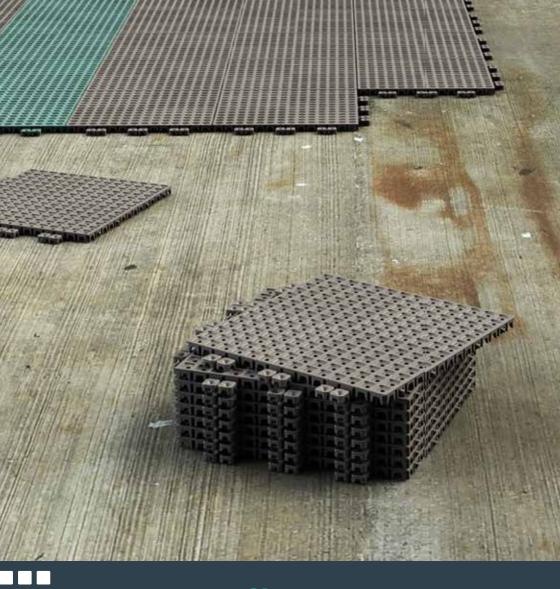

#### **Installation** FAST AND SIMPLE

Installation is both fast and simple. Typically 1m<sup>2</sup> can be laid in **under a minute**, so a team of 2 fitters could lay 600m<sup>2</sup> – that's a medium sized industrial unit – in an afternoon.

Changed your mind? No problem. Versoflor can be easily moved, updated or changed, providing the end user with limitless options to create safe, comfortable, intelligent and informative spaces.

- Minimal preparation required on most industrial concrete slab surfaces.
- 2 No specialist tools required, simply unpack your versoflor and start laying.
- The finished floor will transform any industrial space and becomes the platform for the rest of the system.