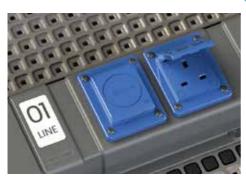

#### Power 240v | 415v outlets

Industrial 240v outlets can be surface mounted into the verso LINK cover system allowing convenient access to mains power without the need for extension leads.

The robust cover system can accommodate industrial 415v 3 Phase outlets up to 32A form factor.