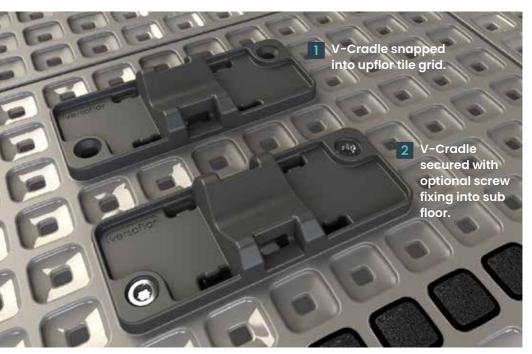

inting floors.



### ISO working practice

As ISO 9001 compliance and accountability becomes more and more a part of everyday working, Versoflor aims to support the creation of compliant warehousing, factories and workspaces.

Versoflor provides a system capable of identifying, directing, organising and facilitating good ISO practices throughout any work space. Using colour, info graphics, zone control, lighting and more.



#### EFFICIENT COMPLIANT WORKSPACES

Use Versoflor's communicative flooring as part of your 5S strategy, organising your workplace in an efficient and effective manner delivering continuous improvement.



## ISO working practice



#### **EFFICIENT SAFE WORKSPACES**



## Spillage protection / drainage





## Cable/hose management





## V-Cradle support system





#### Supports a wide range of sizes



#### V-Cradle and cover system

#### Air and water



Using the innovative V-Cradle the verso LINK system can support a wide range of hose diameters, for both air and water. Simply retained with standard cable ties.



Finally the durable cover panel is fitted into the Upflor grid pattern to completely hide and protect the hoses within. \



#### Power 240v | 415v



Using the innovative V-Cradle the verso LINK system can support a wide range of cable types and diameters. From Cat 6 data to 32A SWA power. Simply retained with standard cable ties.



Finally the durable cover panel is fitted into the Upflor grid pattern to completely hide and protect the cables within. \



#### V-Cradle and cover system

#### Power 240v | 415v outlets



Industrial