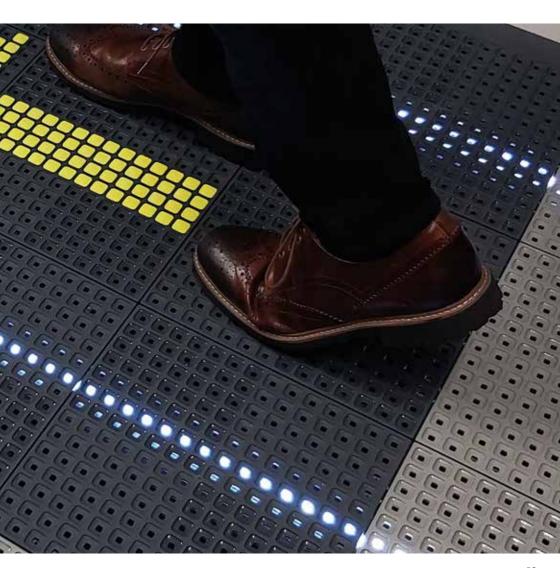

## Walkways / LED lighting

Using the mosaic insert feature of the Upflor system, clear and customised info graphics can be produced to identify safe walkways and hazards, such as fork lift truck areas, hard hat areas and any other important locations or routes.

The Versoflor system includes an innovative underfloor lighting track.

This unique feature can be used to create high impact, high visibility LED guide trace lines.

### ILLUMINATE, DIRECT AND INDICATE ILLUMINATE, DIRECT AND INDICATE

The LED lighting system when used in conjunction with the remote control unit can produce multiple lighting sequences and or colour combinations.

The LED sequences can be used to indicate required direction, i.e towards fire exits.

Walkways can be easily laid, uplifted and moved, eliminating the need for painting and repainting floors.