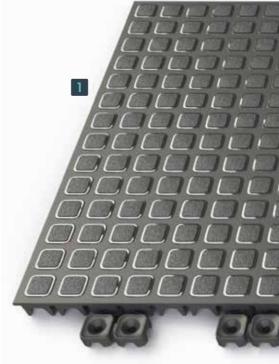

Versoflor helps you prevent and control hazards in your workplace with anti-slip surfaces and clear signage helping employees to stop, think, look and identify hazards.

- With an average in dry conditions of 108 PVT, and even in wet conditions an average of 60 PVT, giving Versoflor a Slip Risk Classification of "low".
- The Versoflor surface is designed to reduce fatigue and discomfort experienced whilst standing for long periods of time.

It provides support to the feet and legs, alleviating the strain and pressure that can lead to fatigue, muscle discomfort, and musculoskeletal issues. Our tiles and mosaics have been tested to BS 7976 (The British Standard specification that provides guidelines for the assessment of slip resistance of flooring surfaces).