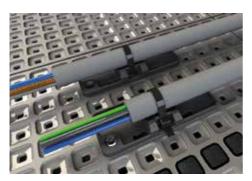

#### Power 240v | 415v

Using the innovative V-Cradle the verso LINK system can support a wide range of cable types and diameters. From Cat 6 data to 32A SWA power. Simply retained with standard cable ties.

Finally the durable cover panel is fitted into the Upflor grid pattern to completely hide and protect the cables within. \

#### **Colour coding options**

Using the mosaic insert feature of the Upflor system trace line markers can be produced to identify single locations or complete runs.

Entire cover systems can be colour coded to identify a particular location or a complete run.