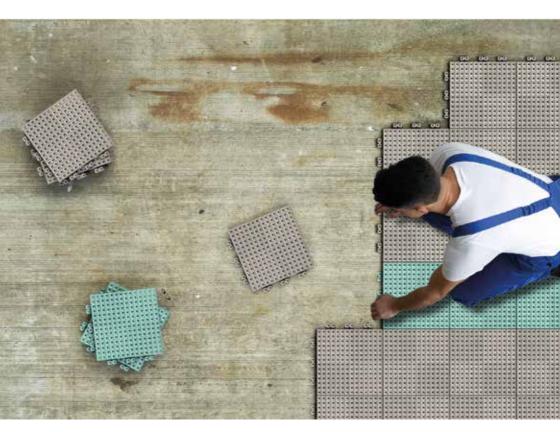

#### **Installation** FAST AND SIMPLE

Installation is both fast and simple. Typically 1m<sup>2</sup> can be laid in **under a minute**, so a team of 2 fitters could lay 600m<sup>2</sup> – that's a medium sized industrial unit – in an afternoon.

Changed your mind? No problem. Versoflor can be easily moved, updated or changed, providing the end user with limitless options to create safe, comfortable, intelligent and informative spaces.

- Minimal preparation required on most industrial concrete slab surfaces.
- 2 No specialist tools required, simply unpack your versoflor and start laying.
- The finished floor will transform any industrial space and becomes the platform for the rest of the system.