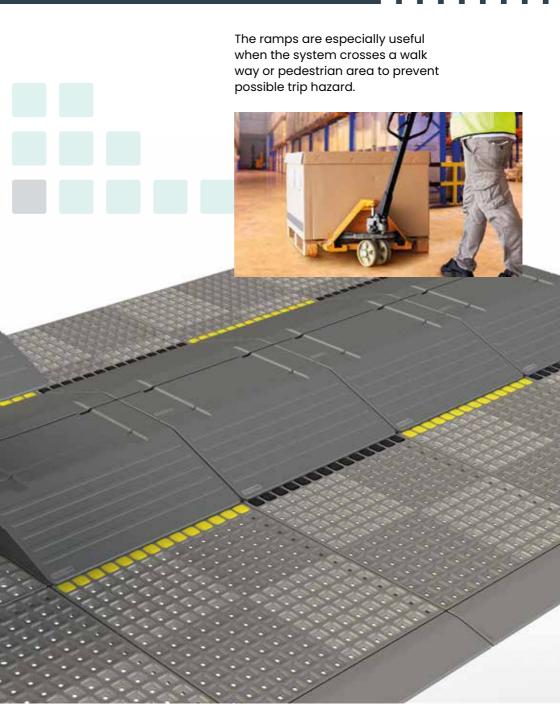

s fitted into the Upflor grid pattern to completely hide and protect the cables within. \



#### V-Cradle and cover system

#### Power 240v | 415v outlets



Industrial 240v outlets can be surface mounted into the verso LINK cover system allowing convenient access to mains power without the need for extension leads.



The robust cover system can accommodate industrial 415v 3 Phase outlets up to 32A form factor.



#### **Colour coding options**

Using the mosaic insert feature of the Upflor system trace line markers can be produced to identify single locations or complete runs.

Entire cover systems can be colour coded to identify a particular location or a complete run.

Individual locations can be named or number identified with limitless options.



## **Cover system**



#### RAMPS



#### **ESD** control



Electrostatic Discharge (ESD) flooring protects electronics from damage caused by static electricity, which accumulates as people walk. Versoflor ESD floor is electrically conductive, creating an electrical pathway from the walking surface to ground.



Protect your electronic assembly line from Electrostatic Discharge using versoflor ESD.







# versoflor.com

Industrial 2024

sales@versoflor.com call: +44 (0) 116 436 2461