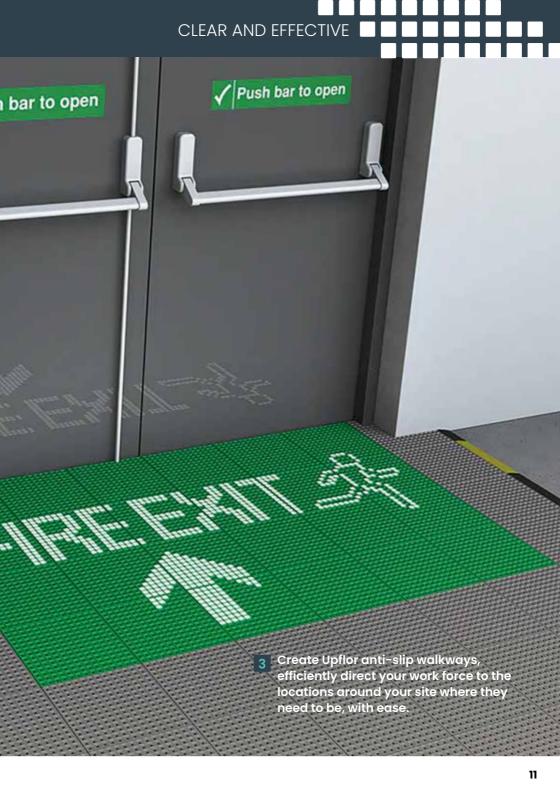

## Walkways / LED lighting

Using the mosaic insert feature of the Upflor system, clear and customised info graphics can be produced to identify safe walkways and hazards, such as fork lift truck areas, hard hat areas and any other important locations or routes.

The LED sequences can be used to indicate required direction, i.e towards fire exits.

Walkways can be easily laid, uplifted and moved, eliminating the need for painting and repainting floors.