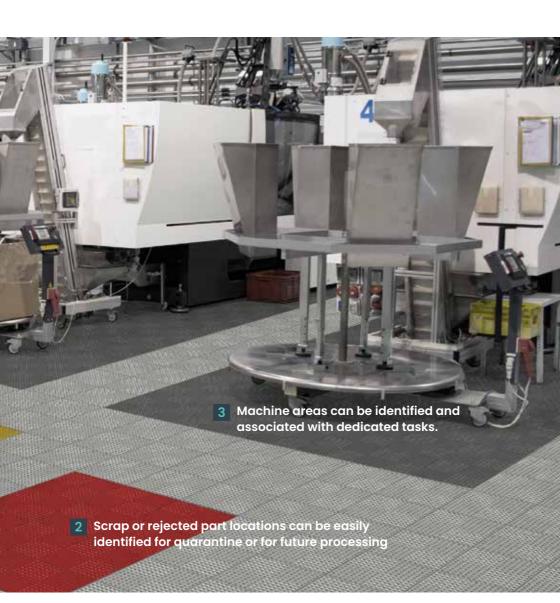

Versoflor provides a system capable of identifying, directing, organising and facilitating good ISO practices throughout any work space. Using colour, info graphics, zone control, lighting and more.

#### EFFICIENT COMPLIANT WORKSPACES

Use Versoflor's communicative flooring as part of your 5S strategy, organising your workplace in an efficient and effective manner delivering continuous improvement.