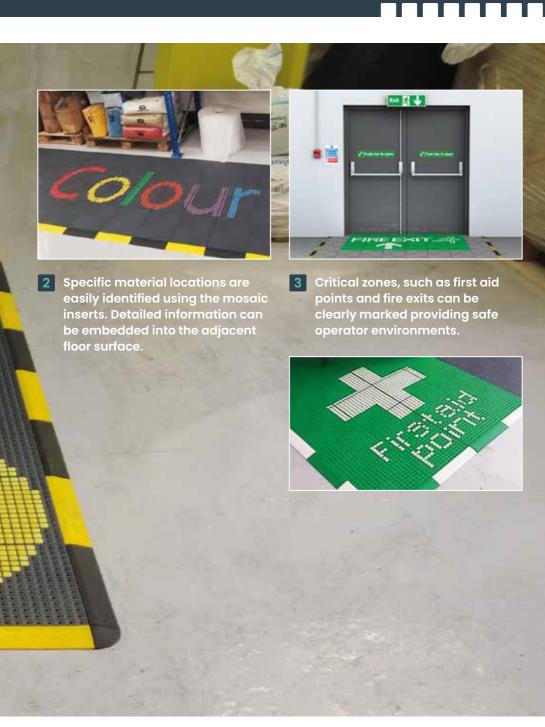

## Walkways / LED lighting

Using the mosaic insert feature of the Upflor system, clear and customised info graphics can be produced to identify safe walkways and hazards, such as fork lift truck areas, hard hat areas and any other important locations or routes.