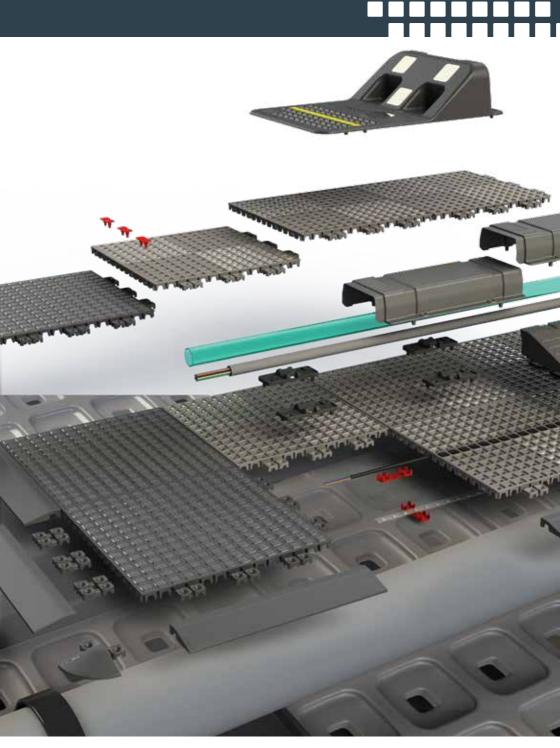

## V-Cradle support system

#### Supports a wide range of sizes

#### V-Cradle and cover system

#### Air and water

Using the innovative V-Cradle the verso LINK system can support a wide range of hose diameters, for both air and water. Simply retained with standard cable ties.

Finally the durable cover panel is fitted into the Upflor grid pattern to completely hide and protect the hoses within. \

#### Power 240v | 415v

Using the innovative V-Cradle the verso LINK system can support a wide range of cable types and diameters. From Cat 6 data to 32A SWA power. Simply retained with standard cable ties.

Finally the durable cover panel is fitted into the Upflor grid pattern to completely hide and protect the cables within. \